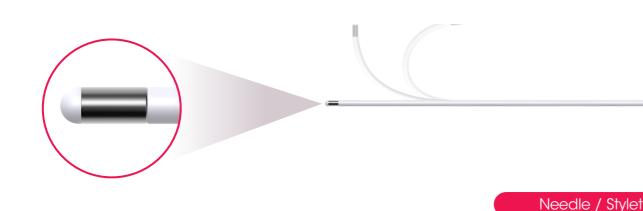

## Steerable Neurolysis Cervical Catheter

- Preparation for Percutaneous Epidural Neuroplasty.i.Prone Position: Positioning a patient on the operating table.
- **B** The C-arm is rotated to the lateral position to visualize the patient.
- Oressing and place a drape around the puncture site.
- Inject lidocaine to anesthetize the patient for local anesthesia.
- E Puncture the site using the Needle/Stylet.
- Full the Stylet out.
- G Leave the Needle.
- Insert the Epidural Catheter until reaching the space through the hole.
- Check where the catheter is with C-arm.
- Inject mixing medicine into the catheter through the injection hole of the body.
- M Once the procedure is completed, the catheter and needle are removed together.

## Features Features

- No need to withdraw the catheter tube to inject the medicine
- Radiopaque for distinct images and placement accuracy
- · Medical grade stainless steel