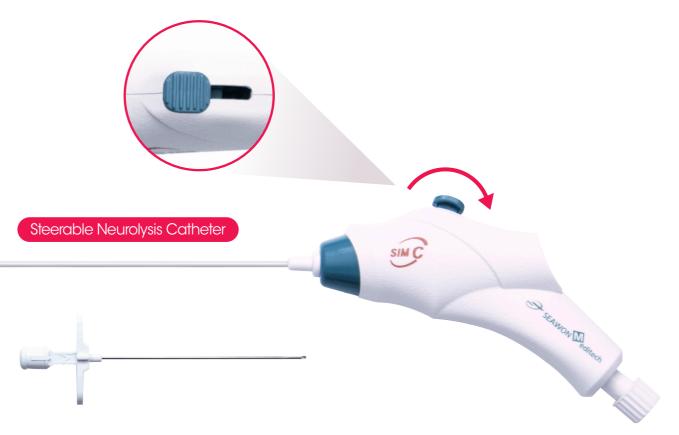

Steerable Neurolysis Cervical Catheter

SIM-C is a Steerable Neurolysis Catheter specialized for the cervical spine. this proven method has been used to decompress spinal nerves without open surgery and lastingly alleviate the pain associated with acute and chronic spine disorders.

SIM-C which is a sort of steerable neurolysis catheter technique systems for the foresaid proven method has the control lever to steer and ideally target with precision through the spinal canal for precise treatment of pathology.